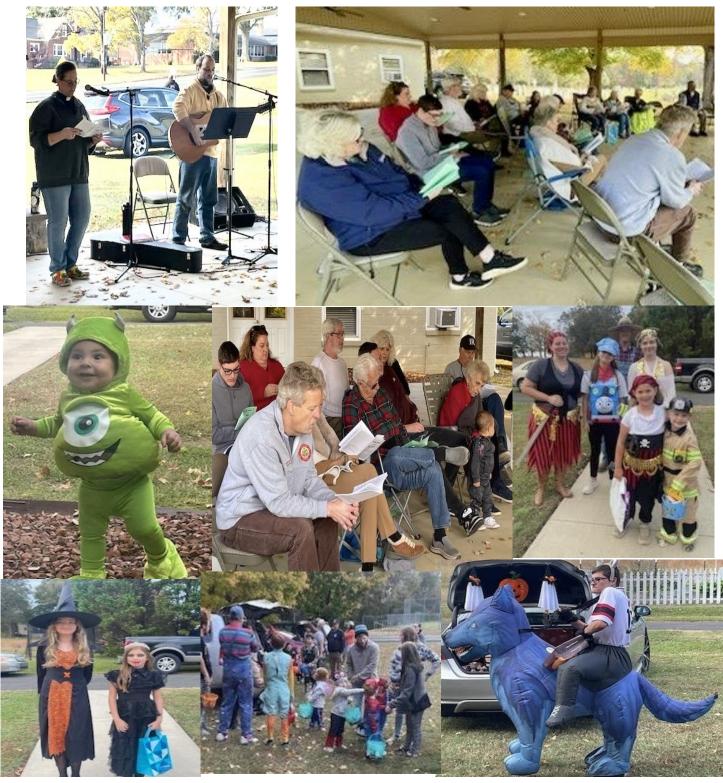

### **Reformation Festival**

We had a nice turnout for our Reformation Festival Picnic and Music Fest. Lots of good music and fellowship, followed by our annual Trunk or Treat.