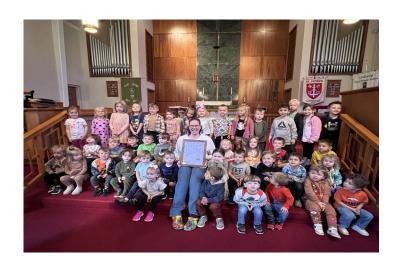

### This Pastor Definitely Feels Appreciated!

Words cannot express how loved y'all made me feel on Sunday October 13!! The messages on the poster along with favorite Bible verses brought tears to my eyes. Then the framed artwork from the preschool...just WOW!!! I am so blessed to be your pastor. Thank you so much for loving me and my family! "I give thanks to [our] God always for you..." (1 Corinthians 1: 4 NRSVUE) In Christian Love, Pastor Sue Lynn