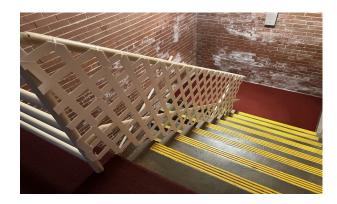

### Stairway Lattice/ Flooring

Thank you to our preschool for placing lattice on our stairway railing leading to the fellowship hall and the new flooring in the hallway. What a difference it makes!