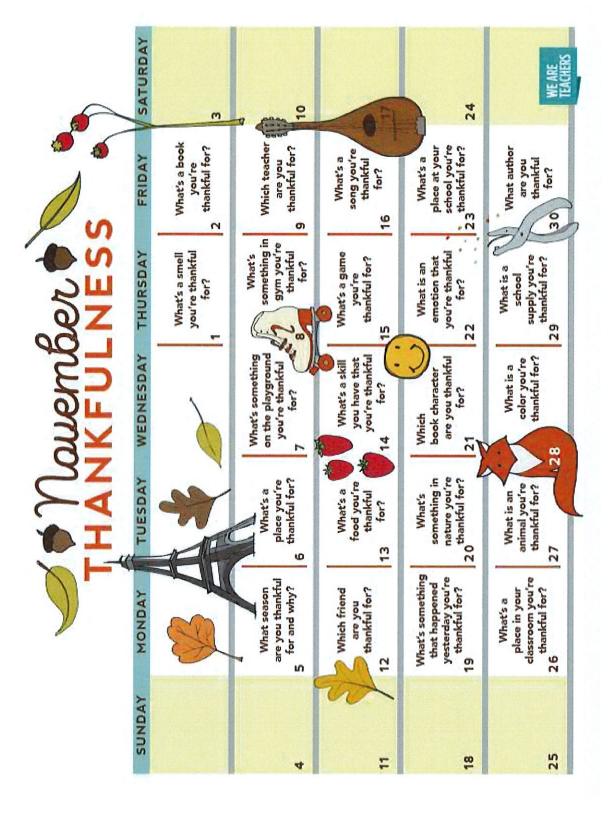

boss of a store employee he/she did a good job. 15

Give an extra big tip at your salon, restaurant, etc.

16

Write down things you love about your home. 17

Send cards to the Troops.

18

Help someone with a chore.

19

Call a friend you are thankful for. 20

Pay for the coffee for the person behind you in line.

21

Give thanks for what you love about where you live.. 22

Read a book about Gratitude. 23

Take a walk in nature and reflect on its beauty.

24

Give a positive review about a local restaurant/store 25

Buy coffee for a teacher or caregiver.

26

Jot down what you are grateful for this year. 27

Look for a way to serve those in need as a family. 28

Learn about how to write a good thank you note. 29

Set up a family appreciation jar. 30

Leave treats for your delivery crew



# November 2024

## St. Peter's Lutheran Church

| Sunday                                                                                                                                             | Monday                                                   | Tuesday                                               | Wednesday          | Thursday                                       | Friday                                      | Saturday                                                      |
|----------------------------------------------------------------------------------------------------------------------------------------------------|----------------------------------------------------------|-------------------------------------------------------|--------------------|-----------------