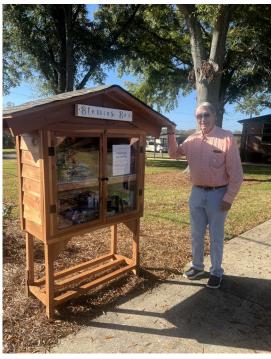

### **Blessing Box**

Many thanks to Frank King for building our blessing box that is located in front of the church. The box will be used for those in need during the weeks our food is closed and will be kept stocked by our youth. This is such a blessing to our community and for our church.

### A Message from someone we blessed:

Thank you, St. Peters Lutheran Church Community. Your blessing box helped my husband and our 4 kids to eat one night when we had no other options financially. Thank you, for the kindness shared and God Bless!