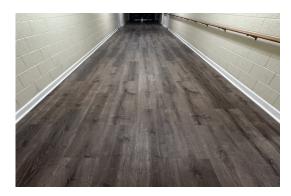

### Stairway Lattice/ Flooring

Thank you to our preschool for placing lattice on our stairway railing leading to the fellowship hall and the new flooring in the hallway. What a difference it makes!