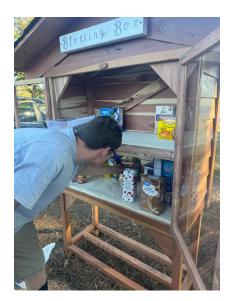

### **Blessing Box**

Many thanks to Frank King for building our blessing box that is located in front of the church. The box will be used for those in need during the weeks our food is closed and will be kept stocked by our youth. This is such a blessing to our community and for our church.

### A Message from someone we blessed:

Thank you, St. Peters Lutheran Church Community. Your blessing box helped my husband and our 4 kids to eat one night when we had no other options financially. Thank you, for the kindness shared and God Bless!