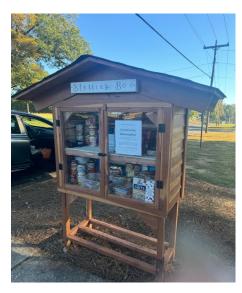

### **Blessing Box**

Many thanks to Frank King for building our blessing box that is located in front of the church. The box will be used for those in need during the weeks our food is closed and will be kept stocked by our youth. This is such a blessing to our community and for our church.

### A Message from someone we blessed:

Thank you, St. Peters Lutheran Church Community. Your blessing box helped my husband and our 4 kids to eat one night when we had no other options financially. Thank you, for the kindness shared and God Bless!